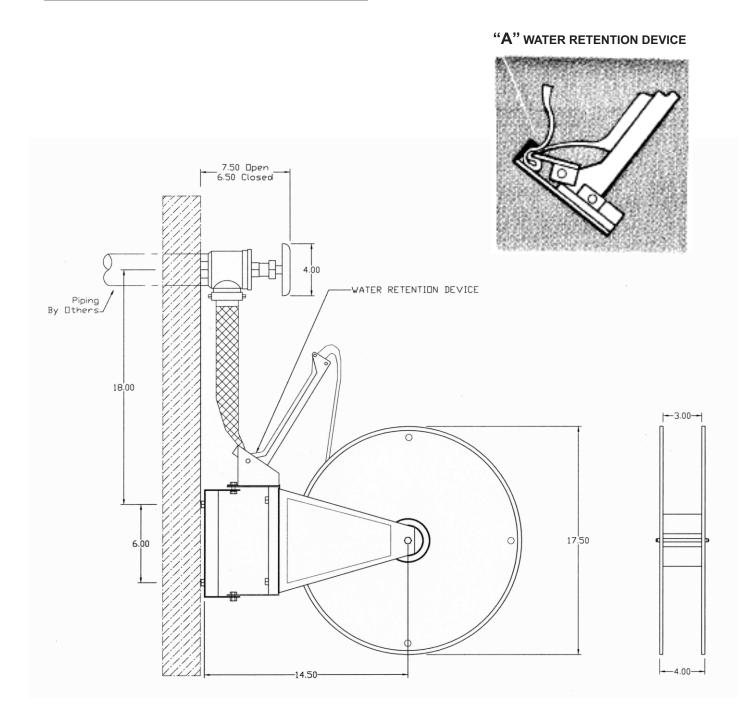

ose UL Labeled

#### COUPLING:

-31 With Model 2930 -RL Rocker Lug Coupling

#### NOZZLES:

- -42 With Model 2960 Red Polycarbonate Fog Nozzle
- □ -43 With Model 2972 Brass Fog Nozzle with
- Rubber Bumper -44 With Model 2980 Red Polycarbonate
- "All Fog" Nozzle -45 With Model 2985 Brass "All Fog" Nozzle
  - With Rubber Bumper
- □ -46 Model 2993 Brass Fixed-Flow Fog Nozzle



## POTTER ROEMER/FIRE PRO

| Also in:                |
|-------------------------|
| New York (800) 526-4592 |
| Chicago (800) 547-3473  |
| Atlanta (800) 762-0542  |
| Miami (833) 744-3473    |
| Dallas (866) 644-3473   |
| v.potterroemer.com      |
|                         |

A WARNING: Cancer and Reproductive Harm - www.P65Warnings.ca.gov



## HOSE & ACCESSORIES U/L LISTED HOSE REEL ASSEMBLY

## MODEL DIMENSIONS