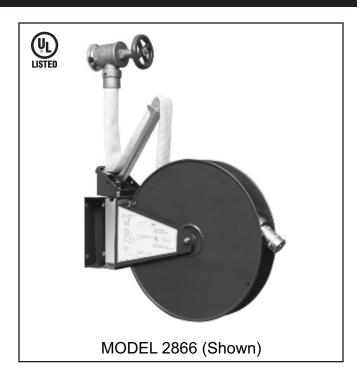

# HOSE & ACCESSORIES UL LISTED HOSE REEL ASSEMBLY

Model/Series No. 2865 SERIES

#### **2866** 50'

- **2867** 75'
- **2868** 100<sup>3</sup>