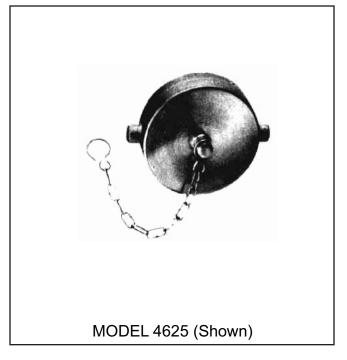

# For Use with Hose Valves and Hydrants

**CAPS**, used to cover and protect male threads on valves and hydrants. Discourages entry of foreign materials. Cast brass cap with female hose thread. Pin lug and chain.

#### **CAPS**

**☐ 4605** 3/4" Brass

**4610** 1" Brass

☐ **4615** 1-1/2" Brass

☐ 4625 2-1/2" Brass

**4630** 3" Brass

☐ 4640 4" Brass