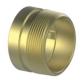

**GROOVED ADAPTER**, used to change a threaded female inlet into a grooved inlet.

#### **GROOVED ADAPTER**

☐ **4900-GV** 2-1/2" Brass