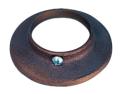

**FLANGES**, used to trim pipe entry. Cast brass flange with set screw.

**CAP-IT,** Locking Cap is a secure device preventing vandalism of fire department connections and valves. Made of heavy gauge galvannealed steel and red powder-coated with an electrostatically applied thermally fused polyester finish. Available in 2-1/2" and 3" sizes.

### **FLANGES**

☐ 4711 1-1/2" Brass

**4712** 2-1/2" Brass

☐ **4713** 3" Brass

☐ 4733 3" Split Ring, Chrome Plated Stamped