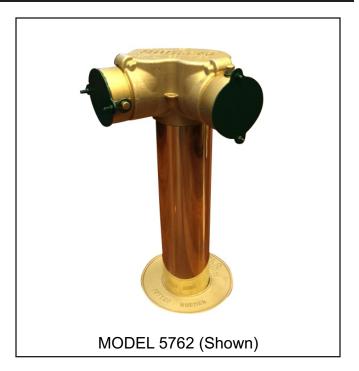

### **SPECIFICATIONS**

Cast brass angle body, with drop clappers, pin lug, NYFD hose thread swivels, size of outlet and number and type of inlets as selected by model number. 18" long polished brass cover sleeve; cast brass identification base plate and aluminum break caps (color determined by lettering).

### **MODEL DIMENSIONS**

Specify Length

### TWO-WAY WITH CLAPPER BODY

| Model No. | Size    | Body  | Radius of Body<br>Swing | Overall Height |
|-----------|---------|-------|-------------------------|----------------|
| *5762     | 4" x 3" | Brass | 7-1/4"                  | 24"            |
| *5764     | 6" x 3" | Brass | 7-1/4                   |                |