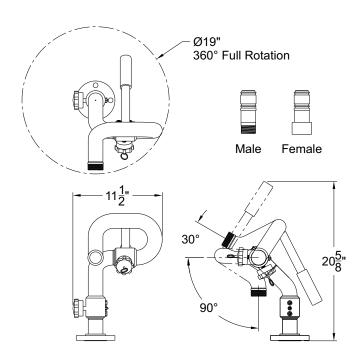

## **SPECIFICATIONS**

Potter Roemer/ Fire Pro® snorkel monitors feature a 120° vertical travel that is ideal for tank cleaning and any other wash down application.

Carbon Steel construction with 304 stainless steel swivels. Standard red polyester powder coating inside and out protect against corrosion.

### REGULARLY FURNISHED

- 1-1/2" Waterway
- Seamless carbon or stainless steel construction
- Zerk fitting for lubrication
- · Low friction loss
- 360° horizontal and 120° vertical travel
- 125-350 GPM (473-1325 lpm)

| MODEL          | INLET                 | OUTLET  | WEIGHT   |
|----------------|-----------------------|---------|----------|
|                | In (mm)               | In (mm) | Lbs (kg) |
| FP1SN-125      | 1-1/2" 150# RF FLANGE | 1-1/2"  | 20       |
|                | (38)                  | (38)    | (9)      |
| FP1SN(F/M)-125 | 1-1/2" NPT            | 1-1/2"  | 20       |
|                | (38)                  | (38)    | (9)      |