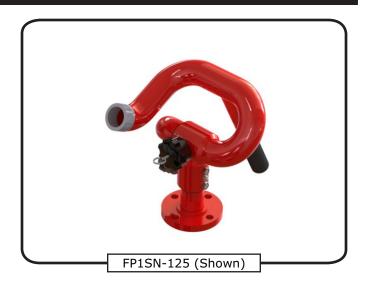

350 GPM

FP1SN-125

## **SPECIFICATIONS**

Potter Roemer/ Fire Pro® snorkel monitors feature a 120° vertical travel that is ideal for tank cleaning and any other wash down application.

Carbon Steel construction with 304 stainless steel swivels. Standard red polyester powder coating inside and out protect against corrosion.

### REGULARLY FURNISHED

- 1-1/2" Waterway
- Seamless carbon or stainless steel construction
- Zerk fitting for lubrication
- · Low friction loss
- 360° horizontal and 120° vertical travel
- 125-350 GPM (473-1325 lpm)