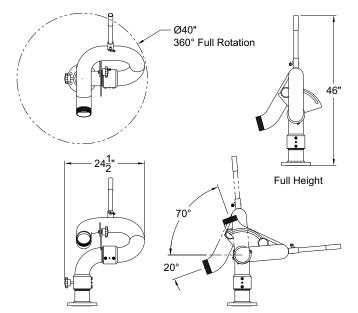

INLET

In (mm)

4" FLANGE

(102)

OUTLET

In (mm)

4"

(102)

WEIGHT

Lbs (kg)

135

(62)

### **REGULARLY FURNISHED**

- 4" Waterway
- Seamless stainless steel construction
- · Zerk fitting for lubrication
- Low friction loss
- 360° horizontal and 90° vertical travel
- 2000 GPM (7571 lpm)