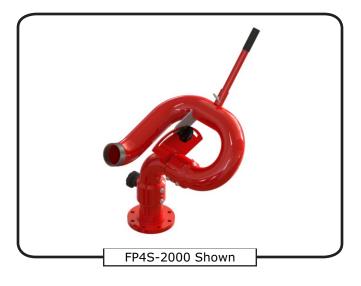

# **4" STAINLESS STEEL STATION MONITOR FP4S-2000** 2000 GPM

MODEL

FP4S-2000

## SPECIFICATIONS

Potter Roemer/ Fire Pro® station monitors were specifically designed to meet all requirements of municipal and petrochemical applications. The 4" waterway is designed for application that require large volumes of water with minimal manpower or friction loss.

100% type 304 Stainless Steel construction. Standard red polyester powder coating inside and out protect against corrosion.

Type 304 stainless steel ball bearings in joints ensure easy movement and reliable operation.

### **REGULARLY FURNISHED**

- 4" Waterway
- Seamless stainless steel construction
- · Zerk fitting for lubrication
- Low friction loss
- 360° horizontal and 90° vertical travel
- 2000 GPM (7571 lpm)