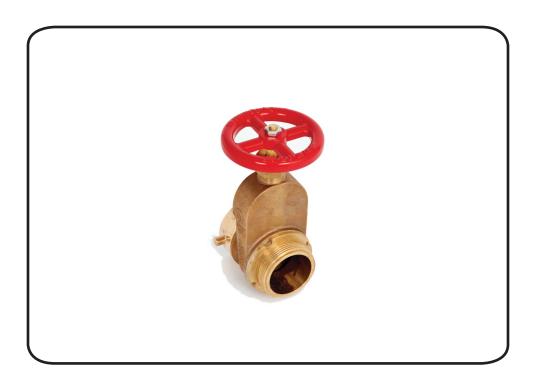

Gate Valve is made of cast brass with crank type handle. 2-1/2" (64mm) swivel inlet and 2-1/2" (64mm) male outlet with a red finish.

MARNING: Cancer and Reproductive Harm - www.P65Warnings.ca.gov

Call Potter Roemer - Fire Pro for current listings and approvals. Dimensions are subject to manufacture's tolerance and may change without notice. Potter Roemer - Fire Pro assumes no responsibility for use of void or superceded data. Please visit potterroemer.com for most current specifications