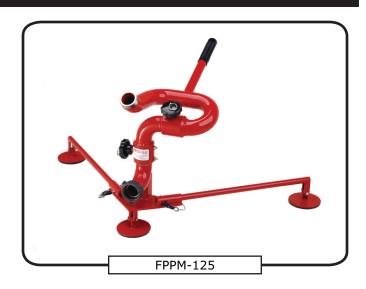

# **FPPM-125**

### **SPECIFICATIONS**

Potter Roemer/ Fire Pro® portable monitors are versatile performers, either on the apparatus or in a portable mode. They feature quick "long handle" swivel detachment from the apparatus on the portable base and two "slip in" stabilizing legs with no-skid neoprene pads. The balanced flow single waterway design and precision machining on swivel joints reduces friction loss while improving stream and distance, and ensures ease of operation at all pressure/ flow ranges. Carbon Steel construction with 304 stainless steel swivels. Standard red polyester powder coating inside and out protect against corrosion.

### **REGULARLY FURNISHED**

- 1-1/2" Waterway
- Seamless carbon or stainless steel construction
- · Stabilizing legs with no-skid neoprene pads
- · Zerk fitting for lubrication
- · Low friction loss
- 90° horizontal and 90° vertical travel
- 125-350 GPM (473-1325 lpm)

| MODEL    | INLET         | OUTLET  | WEIGHT   |
|----------|---------------|---------|----------|
|          | In (mm)       | In (mm) | Lbs (kg) |
| FPPM-125 | 1-1/2" SWIVEL | 1-1/2"  | 22       |
|          | (38)          | (38)    | (10)     |